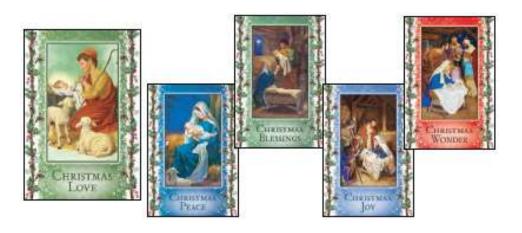

## Christmas Love/Peace/Joy

(15 Cards – 5 Designs) Style#1861CC \$7.00 Verse Inside:

For this day is born for you a Savior who is Christ the Lord

(Only 1 left in stock)