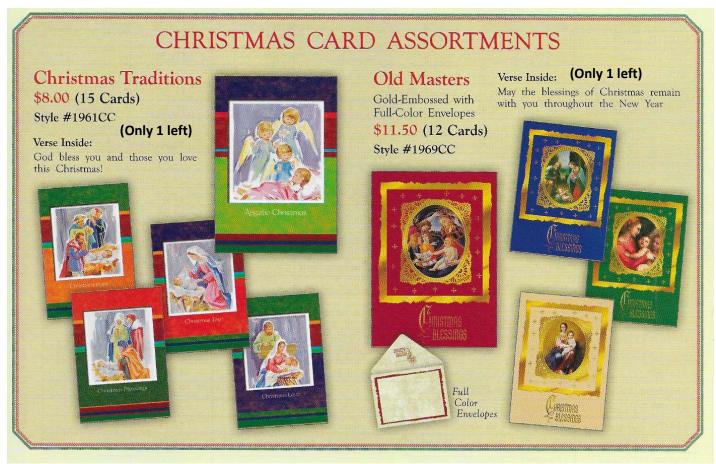

## Christmas Love/Peace/Joy

(15 Cards – 5 Designs) Style#1861CC \$7.00 Verse Inside:

For this day is born for you a Savior who is Christ the Lord

(Only 1 left in stock)